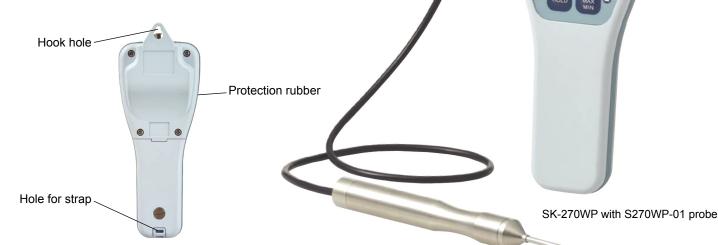

Available to wash in running water and wipe with alcohol. Ideal for food factories and kitchen facilities that are temperature management at the site using water.

Durable body

Rubber on the side of the body saves on damage due to falling