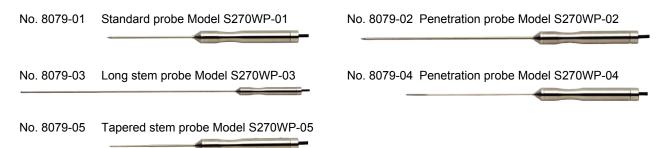

## **Optional probes**

|                                                                                                                                                                                        |                    |                                                                                                                                                   |           | T         |           | 1                      |  |
|----------------------------------------------------------------------------------------------------------------------------------------------------------------------------------------|--------------------|---------------------------------------------------------------------------------------------------------------------------------------------------|-----------|-----------|-----------|------------------------|--|
|                                                                                                                                                                                        | Cat. No.           | 8079-01                                                                                                                                           | 8079-02   | 8079-03   | 8079-04   | 8079-05                |  |
|                                                                                                                                                                                        | Model              | S270WP-01                                                                                                                                         | S270WP-02 | S270WP-03 | S270WP-04 | S270WP-05              |  |
|                                                                                                                                                                                        | Measuring Range    | -40.00 to 250.0°C                                                                                                                                 |           |           |           |                        |  |
| N                                                                                                                                                                                      | Measuring Accuracy | ±1.5°C at -40.0 to -10.0°C<br>±0.5°C at -9.9 to 105.0°C<br>±0.7°C at 105.1 to 150.0°C<br>±1.0°C at 150.1 to 199.9°C<br>±1.5°C at 200.0 to 250.0°C |           |           |           |                        |  |
| Waterproof Property  Compliant to JIS C 0920 IPX7 (When a main unit is connected)  * Protected against effects of temporary immersion 1m in water under normal temporary immersion 1m. |                    |                                                                                                                                                   |           |           |           |                        |  |
|                                                                                                                                                                                        | Sensing Element    | Thermistor                                                                                                                                        |           |           |           |                        |  |
| Materials                                                                                                                                                                              | Sensing stem       | SUS304 SUS316                                                                                                                                     |           |           |           |                        |  |
|                                                                                                                                                                                        | Grip               | SUS303                                                                                                                                            |           |           |           |                        |  |
|                                                                                                                                                                                        | Cord               | PVC                                                                                                                                               |           |           |           |                        |  |
| Shape of stem end                                                                                                                                                                      |                    | Point                                                                                                                                             | t end     | Round end | Point end |                        |  |
| Dimensions                                                                                                                                                                             | Sensing stem       | φ3×L100mm                                                                                                                                         | φ3×L200mm | φ3×L400mm | φ2×150mm  | φ2×L45mm<br>+ φ3×L55mm |  |
| nen                                                                                                                                                                                    | Grip               | φ 15 x L120mm                                                                                                                                     |           |           |           |                        |  |
| Ģ                                                                                                                                                                                      | Cord length        | 0.7m                                                                                                                                              |           |           |           |                        |  |
|                                                                                                                                                                                        | Weight             | 123g                                                                                                                                              | 126g      | 130g      | 123g      | 123g                   |  |
| Accessory Test result                                                                                                                                                                  |                    |                                                                                                                                                   |           |           |           | -                      |  |